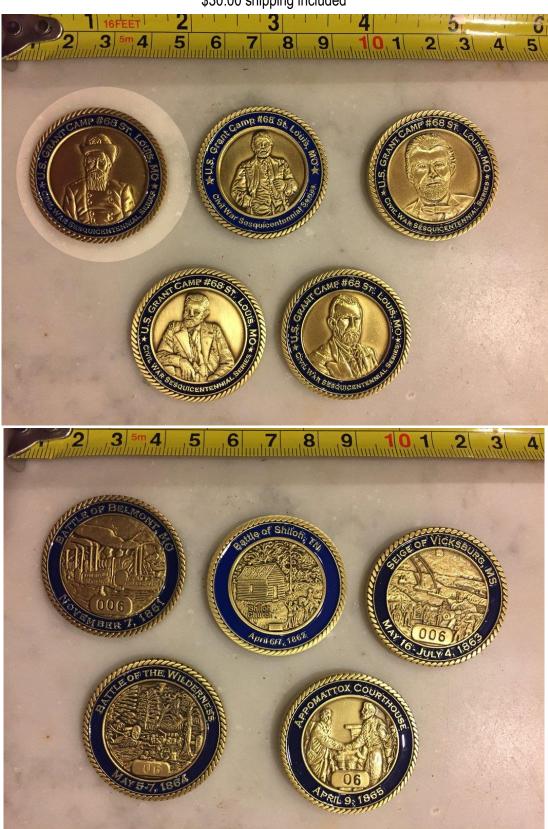

# **US GRANT COIN SET**

(set of 5 identically numbered)

Only 200 Numbered Sets were made! Set Covers Grant for Each Year 1861-1865 \$30.00 shipping included