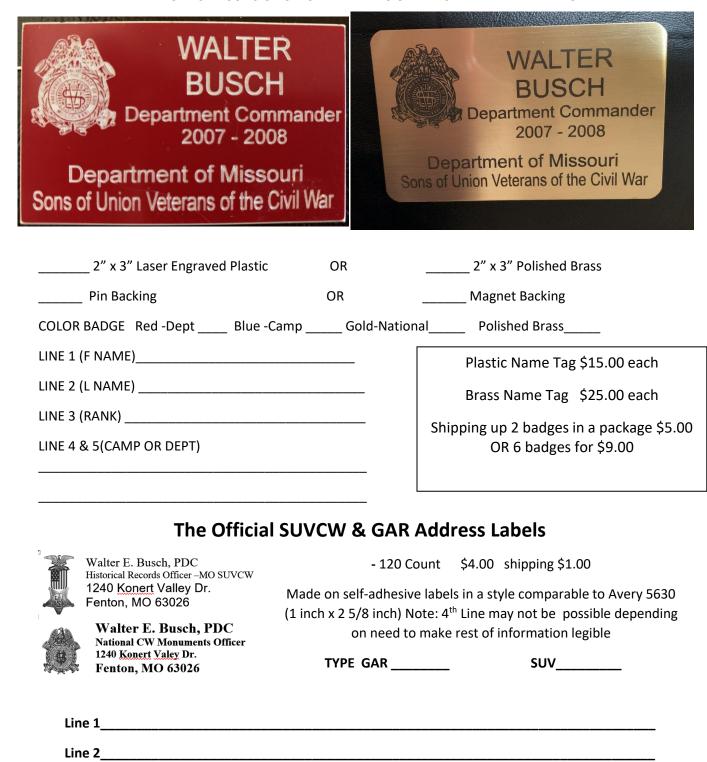

#### THE OFFICIAL SONS OF UNION VETERANS OF THE CIVIL WAR NAME TAG

### **NEW - NEW - NEW POCKET NAME TAGS!**

| COLOR BADGE COLORED ALUMINUM                                                                                                                                    | BRUSHED BRASS PLASTIC          |  |  |  |  |
|-----------------------------------------------------------------------------------------------------------------------------------------------------------------|--------------------------------|--|--|--|--|
| PLEASE NOTE THAT THE GAR MEDAL PICTURED ABOVE IS BEING SOLD BY THE "GAR – CENTRAL REGION ASSOCIATION" NOT US. HOWEVER WALT TAKES ORDERS AND CAN ACCOMMODATE IT! |                                |  |  |  |  |
| SUVCW EMBLEM GAR EMBLEM                                                                                                                                         |                                |  |  |  |  |
| LINE 1 (F NAME)                                                                                                                                                 | \$20 for either style          |  |  |  |  |
| LINE 2 (L NAME)                                                                                                                                                 | Shipping up 2 badges in a      |  |  |  |  |
| LINE 3 (RANK)                                                                                                                                                   | package \$5.00 OR 6 badges for |  |  |  |  |
| LINE 4 & 5(CAMP OR DEPT)                                                                                                                                        | \$9.00                         |  |  |  |  |
|                                                                                                                                                                 |                                |  |  |  |  |