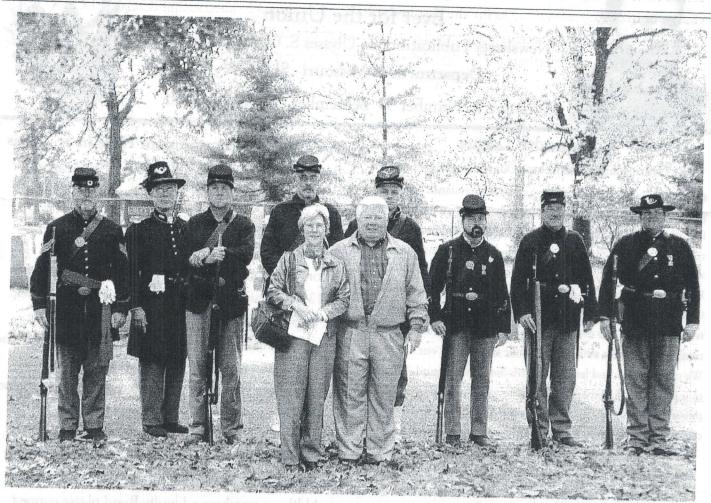

# U.S. Grant Camp Along with Our Brother Across the Mississippi in Illinois Honor Sergeant Christian Hinterberger of the 17th MO Inf.

November 5th 2005 - Dedication of New Grave Marker for Sergeant Christian Hinterberger of CoC 17th Missouri Infantry. Mount Hope Cemetery in Belleville, Illinois. Brother Phil Hinderberger a member of U.S. Grant Camp had made a request of the camp in 2004. He wished to have a new marker set for his ancestor. He and his wife were able to travel from California where they reside and see this become reality. On this date six brothers of the Sons - Members of U.S. Grant and Members of Hecker Camp - dressed in uniform to honor Brother Hinderberger's ancestor. Ladies were also present in period dress to honor Sergeant Hinterberger. 20 people from the community attended this program. The director of the Mount Hope Cemetery was able to arrange both television and paper coverage. Channel 11 taped a segment that aired that evening at 9 o'clock locally. The Belleville area paper also covered the event. Thanks goes out to Gary Scheel who helped see this project through as well as John Avery. Bob Petrovic was also able to attend the presentation. In the future we could use more support. If you are able to attend please make the effort. Brother Phil we hope you were happy with the program. Hope to see you in the future. You are always welcome here in Missouri.